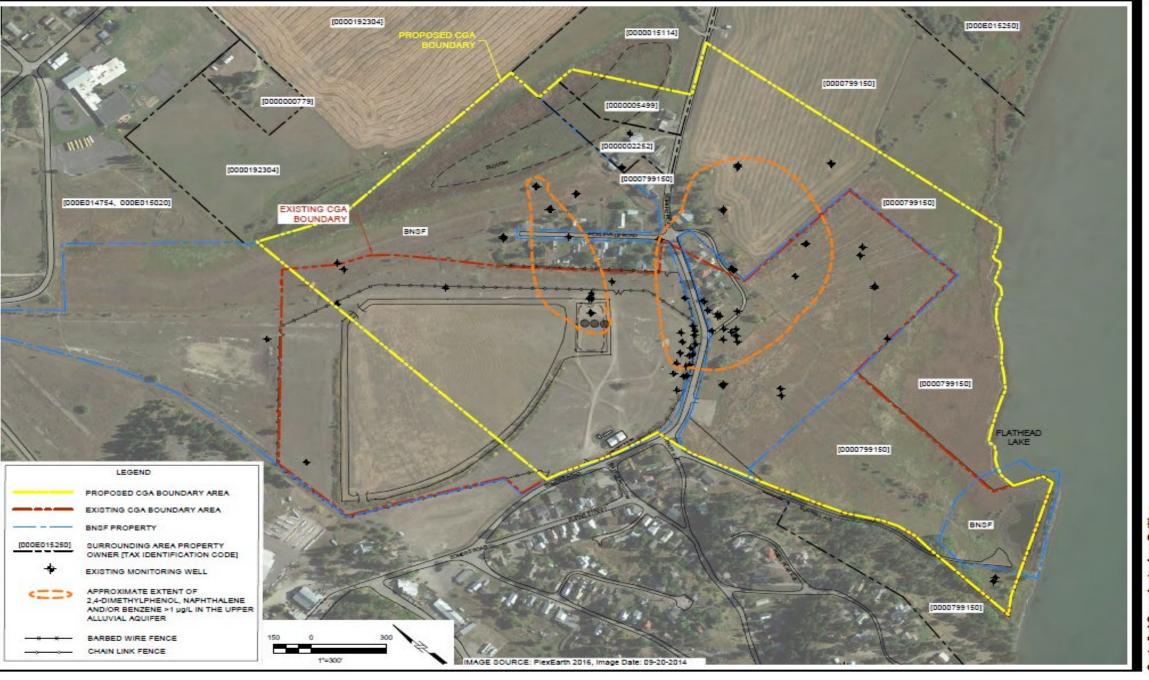

tional Controls are periodically evaluated at a minimum every five years. Montana site examples of Institutional Controls modified based on Five Year Review Recommendations
  - Mouat Industries 2008 (1<sup>st</sup> Five Year Review)
    - Town of Columbus, MT responsible for ICs
    - Land use controls (modified weight requirements on repository to facilitate redevelopment)
    - Controlled Groundwater Area Revision
  - Idaho Pole 2010 (3<sup>rd</sup> Five Year Review)
    - Land use controls (deed notification to enforceable deed restriction)
  - Somers Former Tie Treating Plant 2017 (5<sup>th</sup> Five Year Review)
    - Land use controls (deed notification to enforceable deed restriction)
    - Controlled Groundwater Area Revision





PROPERTY OWNERSHIP AND POTENTIAL REVISED CGA MAP



# Institutional Controls (continued)

• What could Institutional Control failure look like for the Idaho Pole site—in other words, what is the worst-case scenario that we need to prepare for?

Spreading Treated Soils outside of 4.5 acre boundary and/or compromising the integrity of the Treated Soils cap during redevelopment

| i'r                                      | 75 0<br>1″=1                 | 150         |