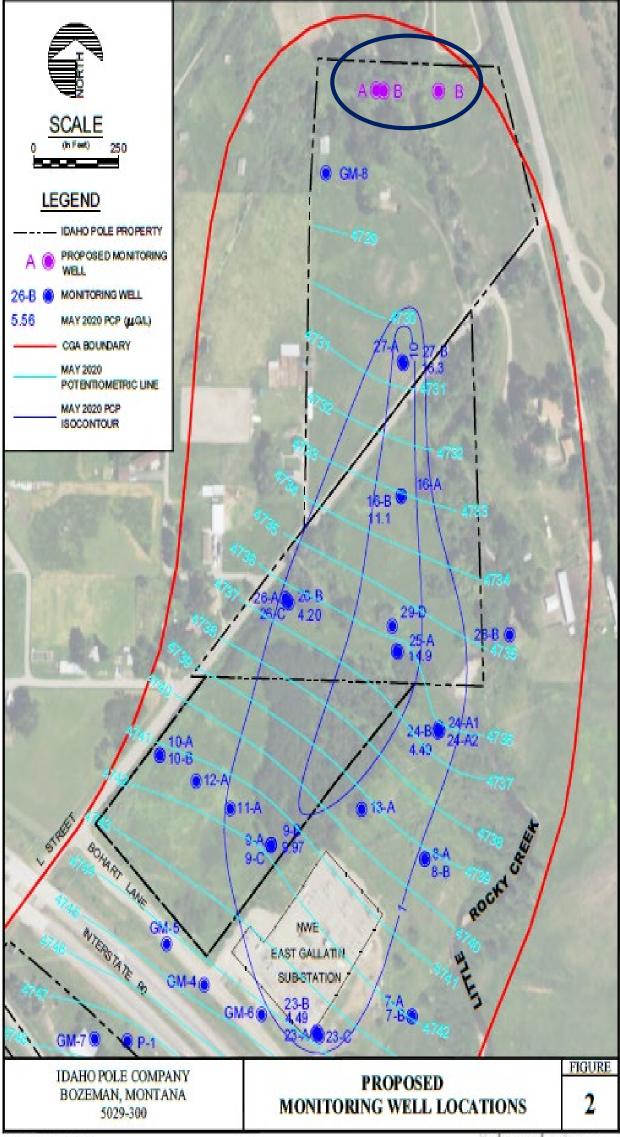

ation restrictions

## The five year review indicates the controlled groundwater remedy is functioning properly but there was a recommendation install more wells.

The review concluded that the groundwater remedy is protective in the short-term because the Controlled Groundwater Use Area (CGA) restricts groundwater use and there are no known uses of potable water immediately downgradient of the CGA boundary.

The review also identified the need to install additional monitoring wells at the boundary of the Controlled Groundwater Use Area since the most downgradient wells have recently had PCP concentrations above cleanup standards

Wells were installed in early October 2020

Samples collected from these new wells are below cleanup standards

Wells will continue to be sampled going forward



UPDATE TINE: 8:02 AN JEERCIN\BIL\20200814\J:\LAND\_PROJECTS\WCFAR\DWC\502920\502920B011.DWC

Hydrometrics, Inc. A

## Focused Feasibility Study

# Focused Feasibility Study

- Purpose: to assemble and evaluate remedial alternatives for groundwater at the site, including the residual soil contamination
  - Extracting and treating groundwater no longer deemed best alternative
- Three alternatives are being considered:
  - No Action (baseline to compare the other two alternatives against)
  - In Situ Treatment (biological/chemical) and Monitored Natural Attenuation with Institutional and Engineering Controls
  - Monitored Natural Attenuation and contingency In Situ Treatment with Institutional and Engineering Controls

## Redevelopment Concerns

- Infrastructure Installation
  - Excavations